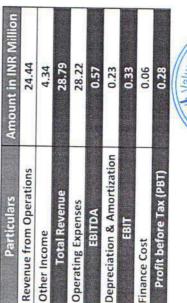

# 11. Summary of Valuation Report:

(a) Valuation Report dated 06th February, 2023 issued by M/s. Corporate Professionals Valuation Services Private Limited, Registered Valuer, IBBI Registration Number IBBI/RV-E/02/2019/106 for arriving at Share Exchange Ratio. The Share Exchange Ratio is as under –